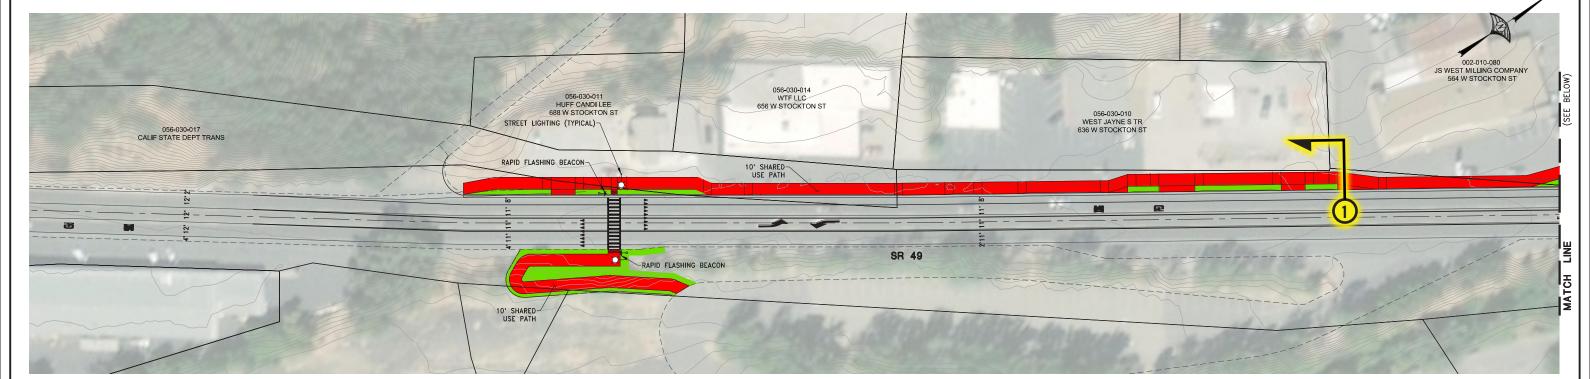

DRAGOON GULCH TRAIL CONNECTION CONCEPTUAL LAYOUT - SHEET 1 OF 3

## GOLD RUSH MULTI-USE PATH PHASE I

TUOLUMNE COUNTY TRANSPORTATION COUNCIL

CITY OF SONORA

CALIFORNIA

MAY 2022

KEY MAP

BUILDING RELATIONSHIPS ONE PROJECT AT A TIME
3301 C ST, BUILDI. 100-B TEL 916.341.7767