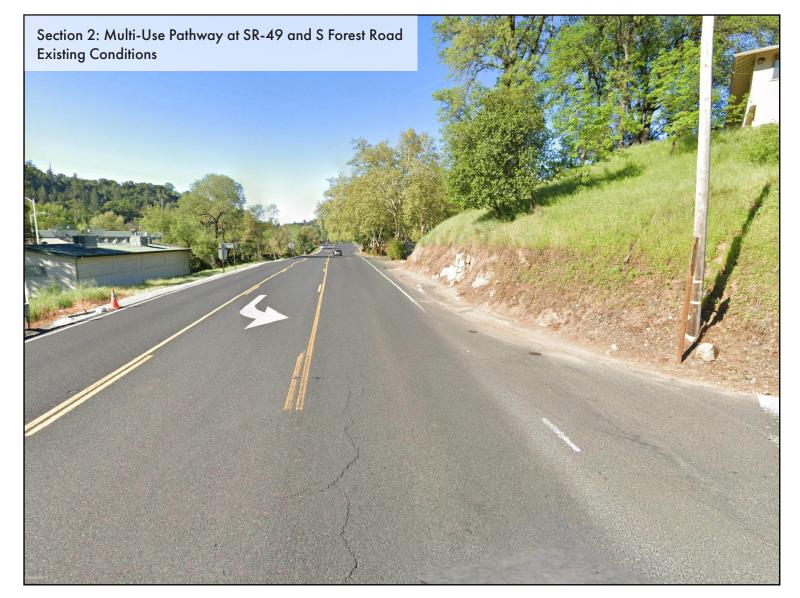

## GOLD RUSH MULTI-USE PATH PHASE I

TUOLUMNE COUNTY TRANSPORTATION COUNCIL

CITY OF SONORA

**CALIFORNIA** 

KEY MAP

Section 4: 10-Foot Wide Section

Section 5: 8-Foot Wide Section