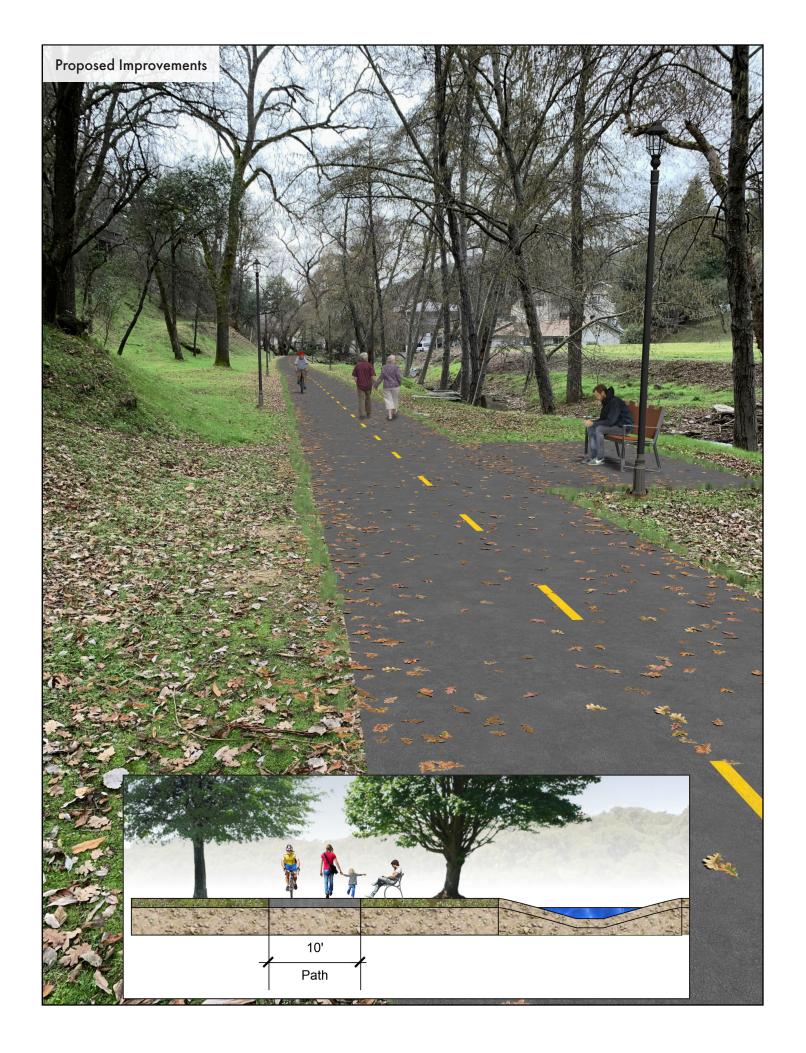

## GOLD RUSH MULTI-USE PATH PHASE I

TUOLUMNE COUNTY TRANSPORTATION COUNCIL

CITY OF SONORA

**CALIFORNIA** 

KEY MAP

Section 4: 10-Foot Wide Section

Section 5: 8-Foot Wide Section