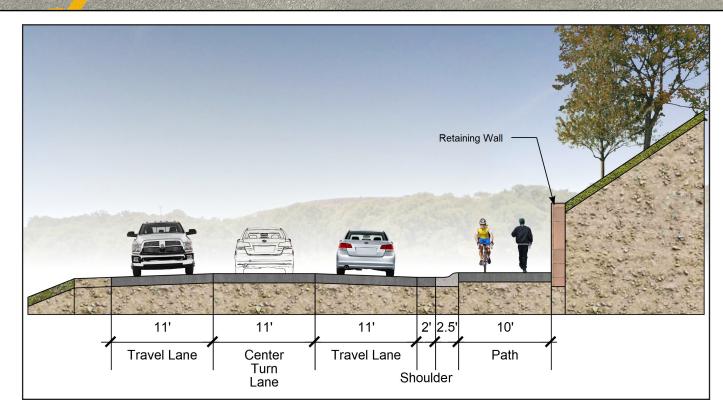

## GOLD RUSH MULTI-USE PATH PHASE I

TUOLUMNE COUNTY TRANSPORTATION COUNCIL

CITY OF SONORA

**CALIFORNIA** 

KEY MAP

Section 4: 10-Foot Wide Section

Section 5: 8-Foot Wide Section