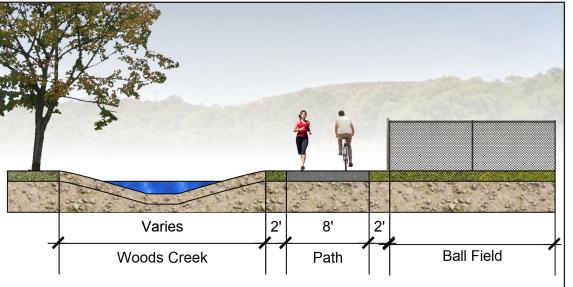

## GOLD RUSH MULTI-USE PATH PHASE I

TUOLUMNE COUNTY TRANSPORTATION COUNCIL

CITY OF SONORA

**CALIFORNIA** 

KEY MAP

Section 4: 10-Foot Wide Section

Section 5: 8-Foot Wide Section