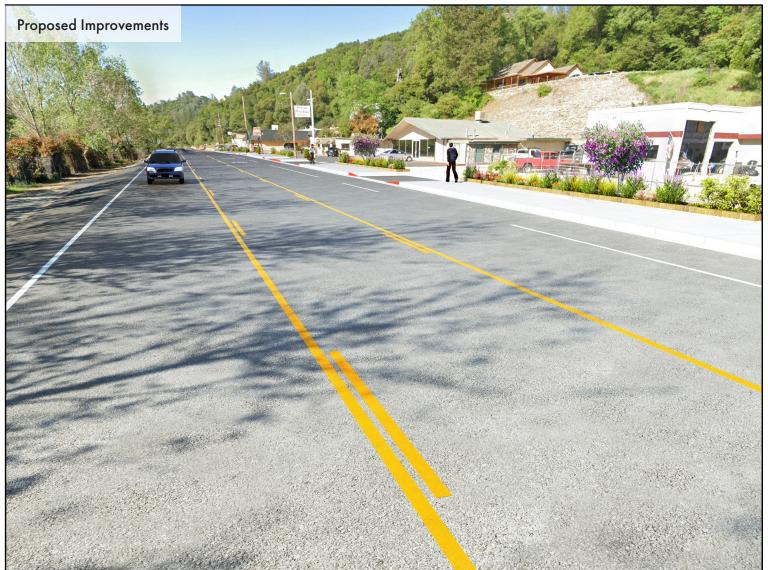

## GOLD RUSH MULTI-USE PATH PHASE I

TUOLUMNE COUNTY TRANSPORTATION COUNCIL

CITY OF SONORA

**CALIFORNIA** 

KEY MAP

Section 4: 10-Foot Wide Section

Section 5: 8-Foot Wide Section