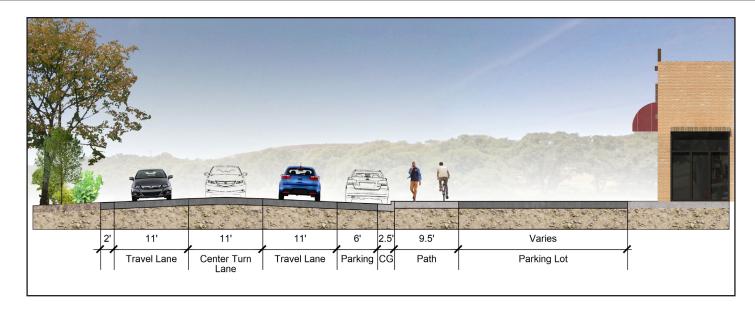

## GOLD RUSH MULTI-USE PATH PHASE I

TUOLUMNE COUNTY TRANSPORTATION COUNCIL

CITY OF SONORA

**CALIFORNIA** 

KEY MAP

Section 4: 10-Foot Wide Section

Section 5: 8-Foot Wide Section