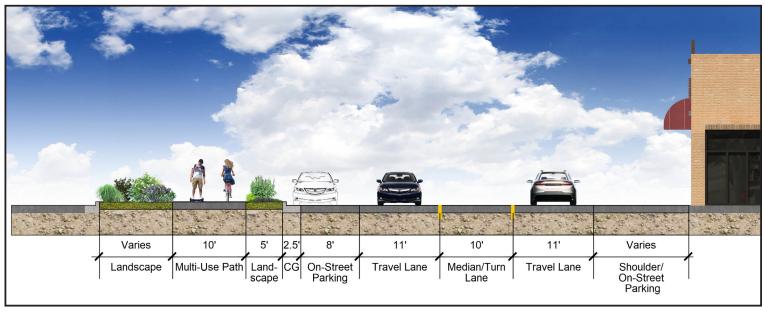

## GOLD RUSH MULTI-USE PATH PHASE I

TUOLUMNE COUNTY TRANSPORTATION COUNCIL

CITY OF SONORA

**CALIFORNIA** 

KEY MAP

Section 4: 10-Foot Wide Section

Section 5: 8-Foot Wide Section