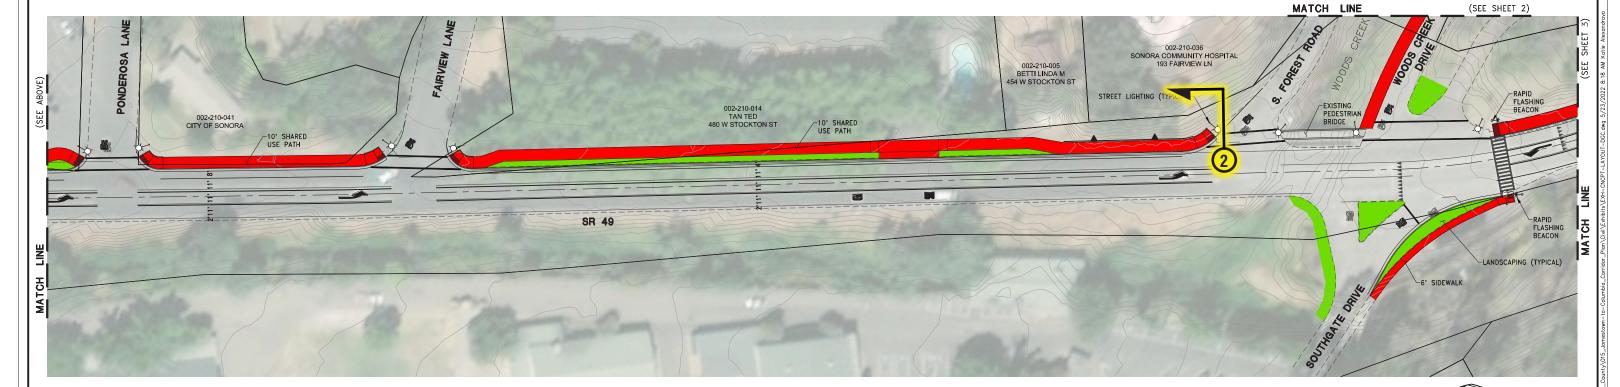

## GOLD RUSH MULTI-USE PATH PHASE I

TUOLUMNE COUNTY TRANSPORTATION COUNCIL

CITY OF SONORA

CALIFORNIA

DRAGOON GULCH TRAIL CONNECTION CONCEPTUAL LAYOUT - SHEET 3 OF 3

## GOLD RUSH MULTI-USE PATH PHASE I

TUOLUMNE COUNTY TRANSPORTATION COUNCIL

CITY OF SONORA

**CALIFORNIA** 

KEY MAP

Section 4: 10-Foot Wide Section

Section 5: 8-Foot Wide Section