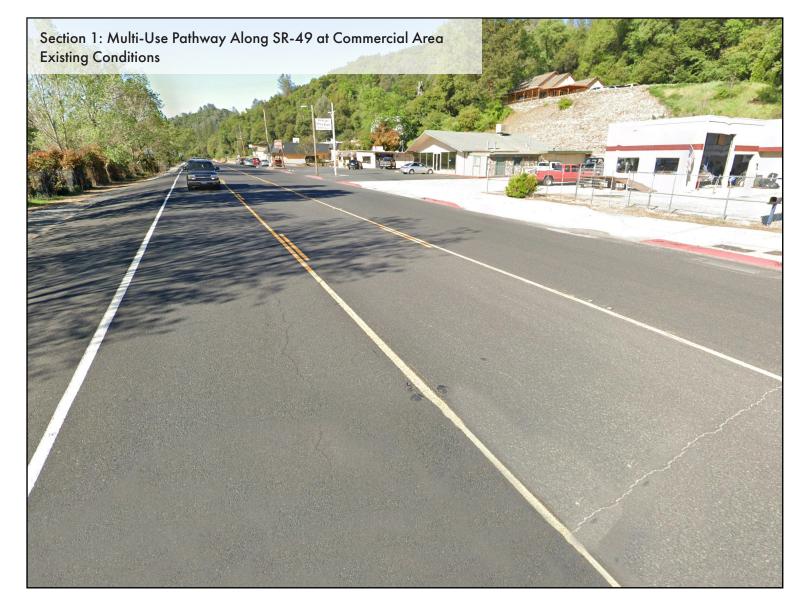

## GOLD RUSH MULTI-USE PATH PHASE I

TUOLUMNE COUNTY TRANSPORTATION COUNCIL

CITY OF SONORA

**CALIFORNIA** 

KEY MAP

Section 4: 10-Foot Wide Section

Section 5: 8-Foot Wide Section