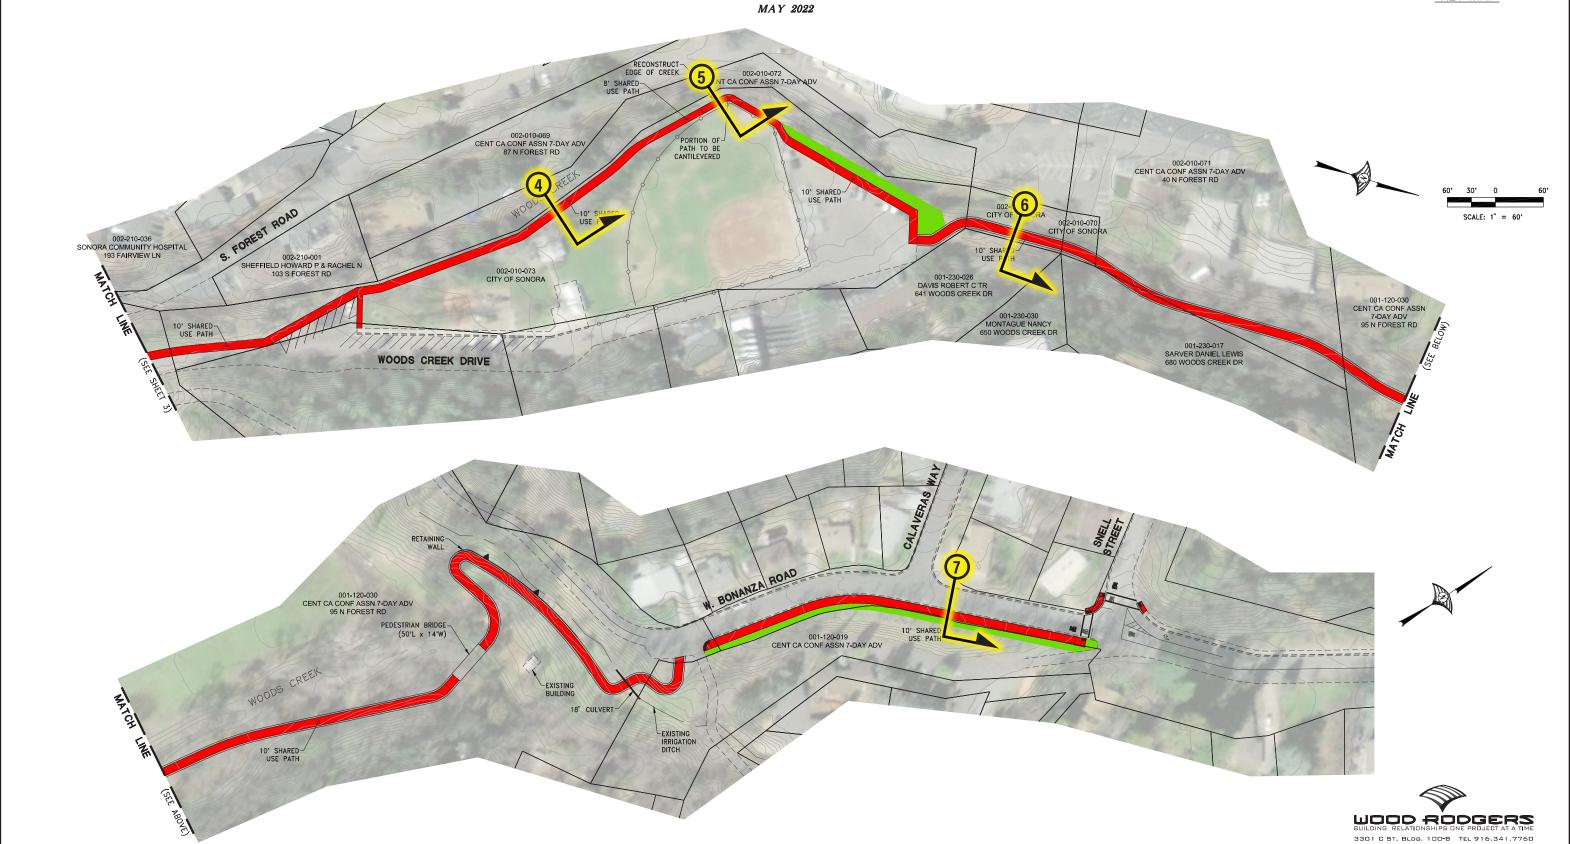

## GOLD RUSH MULTI-USE PATH PHASE I

TUOLUMNE COUNTY TRANSPORTATION COUNCIL

CITY OF SONORA

CALIFORNIA

DRAGOON GULCH TRAIL CONNECTION CONCEPTUAL LAYOUT - SHEET 3 OF 3