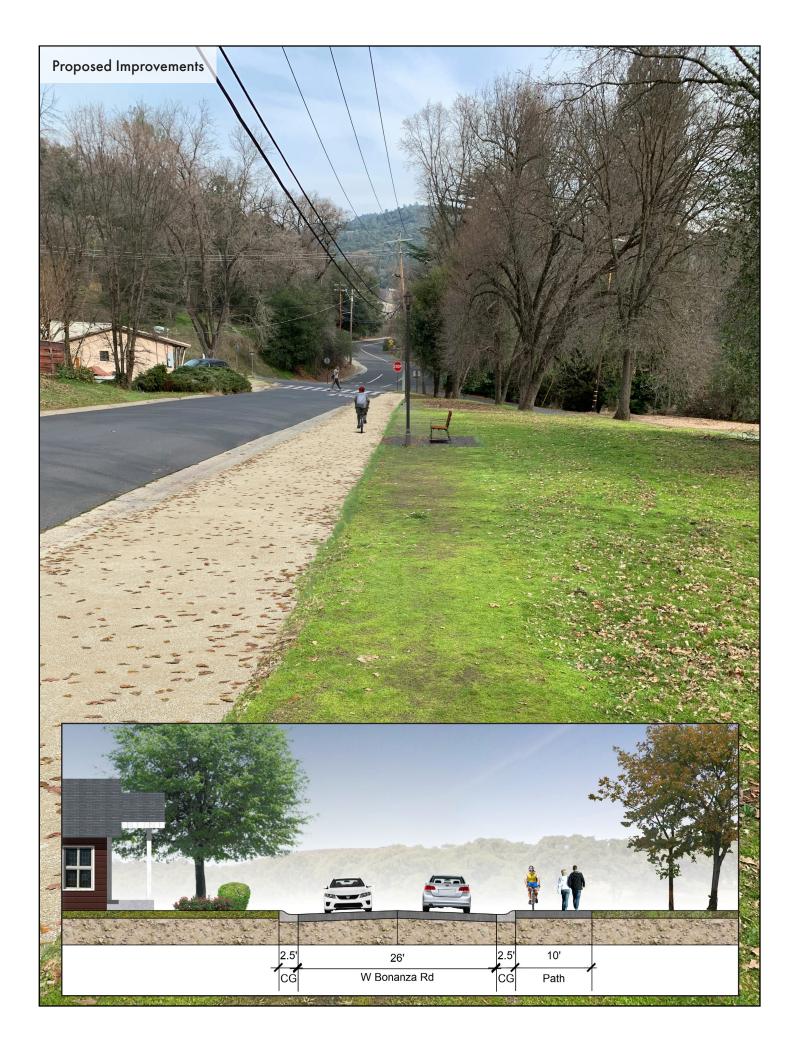

## GOLD RUSH MULTI-USE PATH PHASE I

TUOLUMNE COUNTY TRANSPORTATION COUNCIL

CITY OF SONORA

**CALIFORNIA** 

KEY MAP

Section 4: 10-Foot Wide Section

Section 5: 8-Foot Wide Section