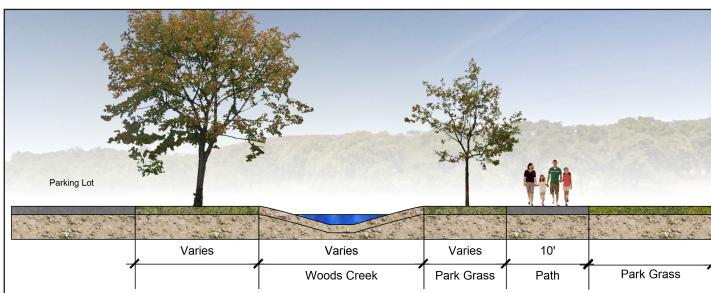

## GOLD RUSH MULTI-USE PATH PHASE I

TUOLUMNE COUNTY TRANSPORTATION COUNCIL

CITY OF SONORA

**CALIFORNIA** 

KEY MAP

Section 4: 10-Foot Wide Section

Section 5: 8-Foot Wide Section