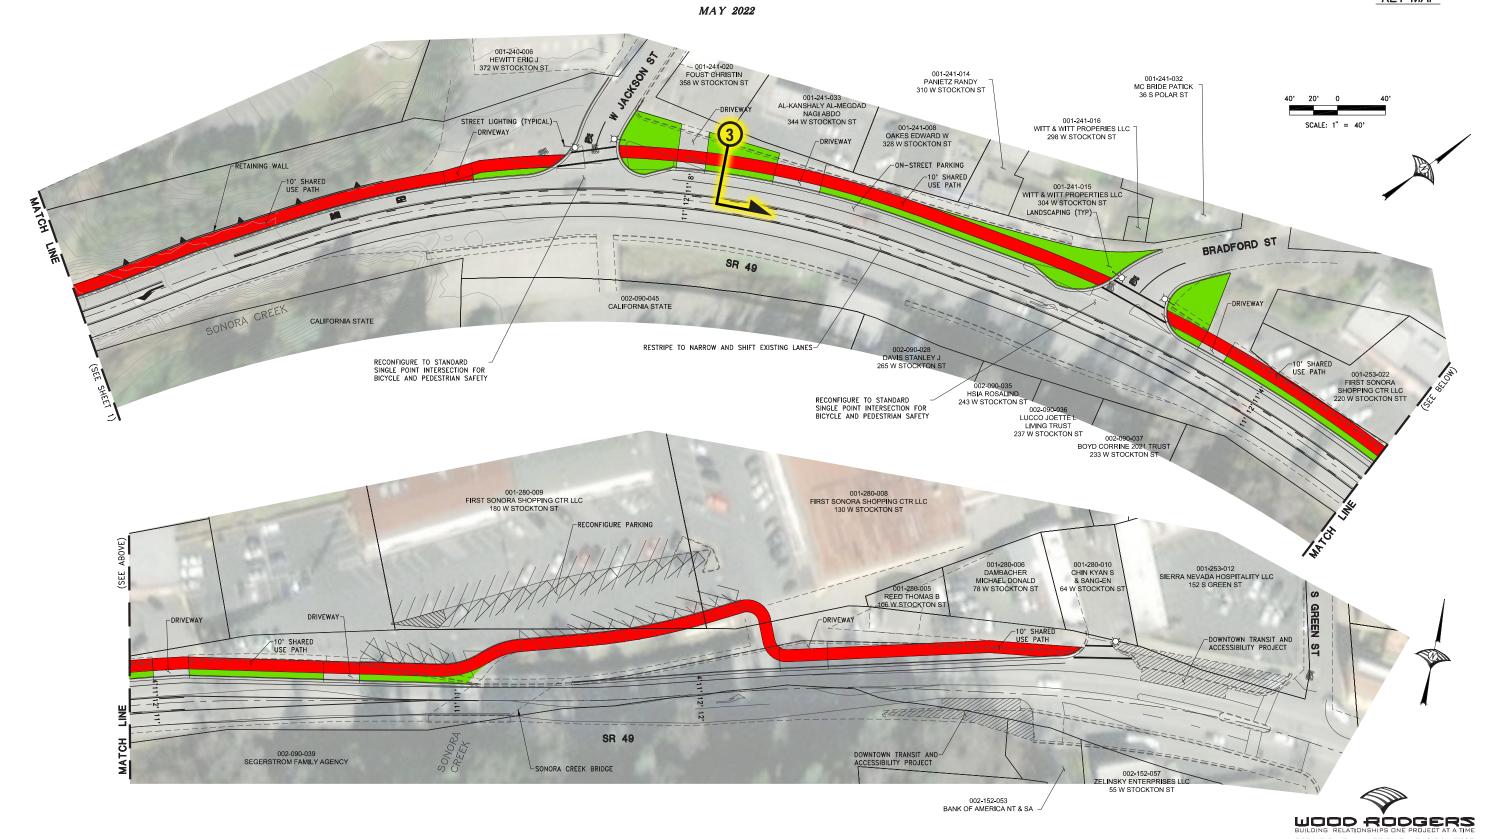

## GOLD RUSH MULTI-USE PATH PHASE I

TUOLUMNE COUNTY TRANSPORTATION COUNCIL

CITY OF SONORA

CALIFORNIA

MAY 2022

KEY MAP

BUILDING RELATIONSHIPS ONE PROJECT AT A TIME
3301 C ST, BUILDI. 100-B TEL 916.341.7767