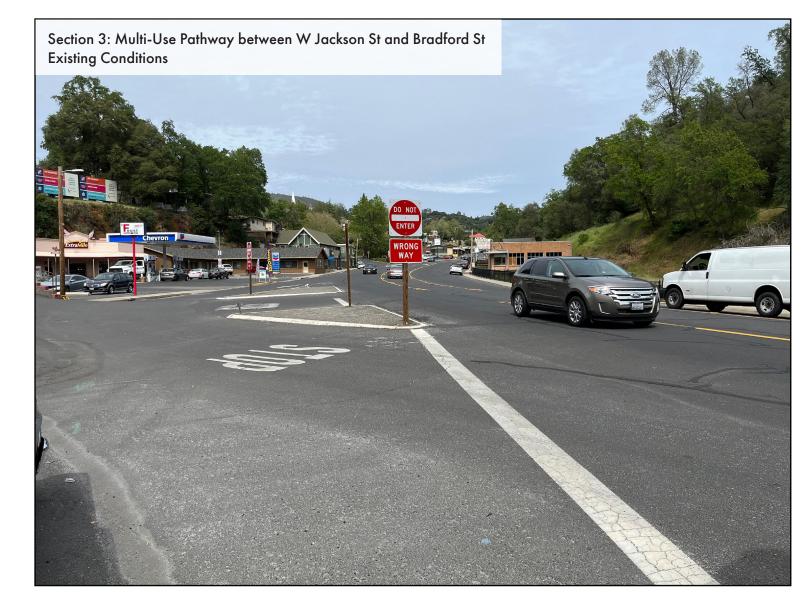

## GOLD RUSH MULTI-USE PATH PHASE I

TUOLUMNE COUNTY TRANSPORTATION COUNCIL

CITY OF SONORA

**CALIFORNIA** 

KEY MAP

Section 4: 10-Foot Wide Section

Section 5: 8-Foot Wide Section