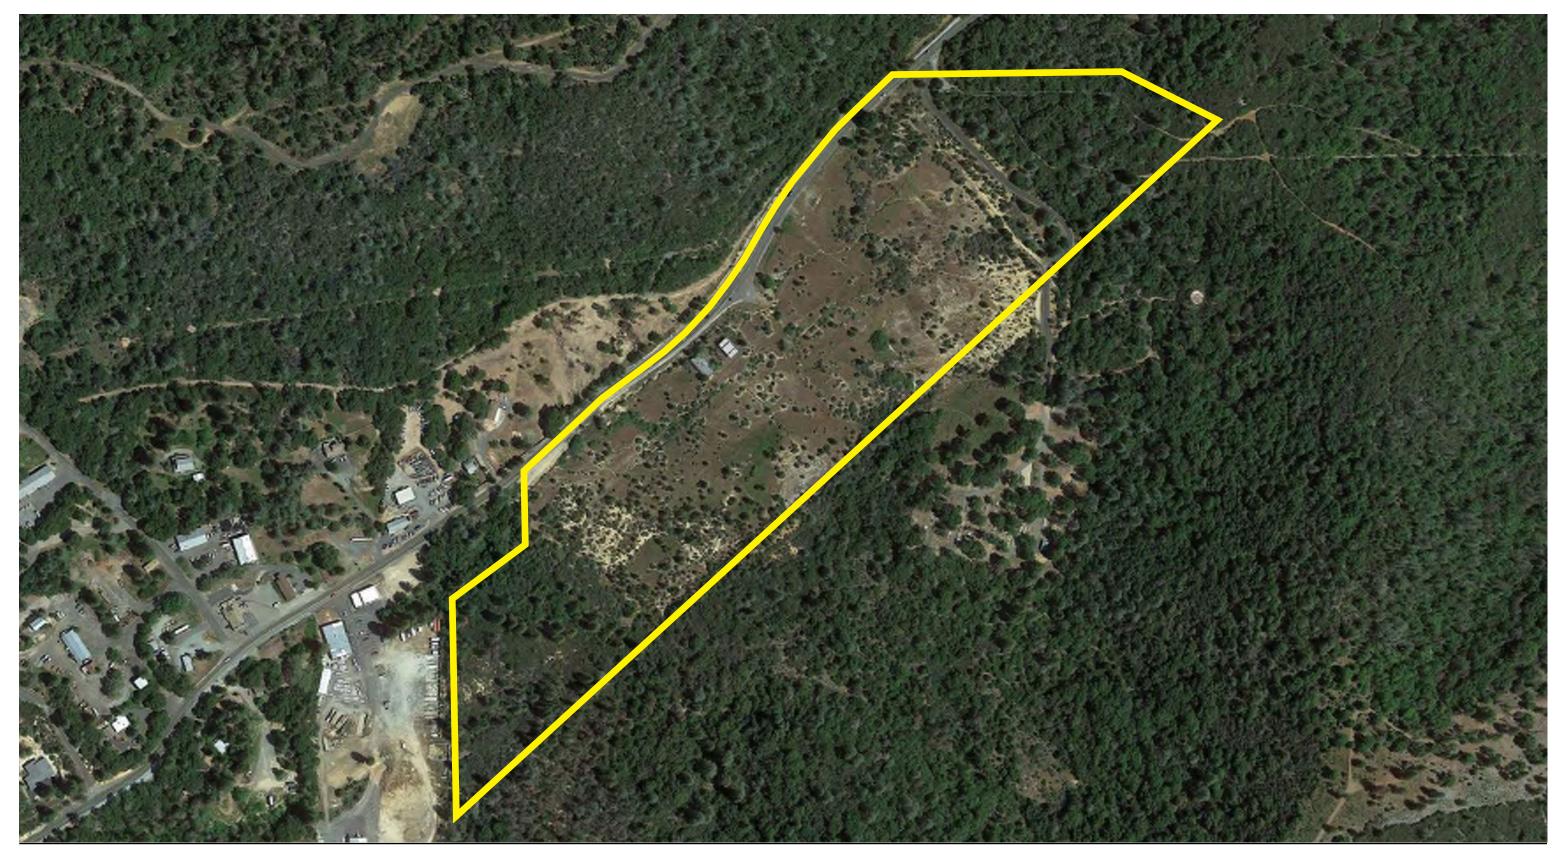

# **HIGHWAY 120 LODGING**

BOARD OF SUPERVISORS

**APRIL 2022** 







SONORA

GROVELAND

#### YOSEMITE VALLEY



#### 1993



### PROJECT AERIAL

#### 2018









### GENERAL EXISTING SITE PHOTOS

### GENERAL EXISTING SITE PHOTOS



















# PROPOSED PROJECT 20 YEAR VISION

ANACAPA ARCHITECTURE | PLANNING | INTERIOR DESIGN







© ANACAPA ARCHITECTURE 2019



PROPOSED PROJECT 20 YEAR VISION







ANACAPA ARCHITECTURE | PLANNING | INTERIOR DESIGN

















#### PROPOSED COMMUNITY ATTRIBUTES

- Year Round Operations
- Long term maintanence and stewardship of the property
- Development proposes rehabilitation and restoration of a highly visible and vacant site
- Venue for community events, weddings, retreats, and provide space for the community to gather
- Employee Housing on-site
- Opportunity to showcase local goods at Sundries Shop and Marketplace
- Appropriate location for Lodging in the area
- Low impact, low mass/bulk/sc