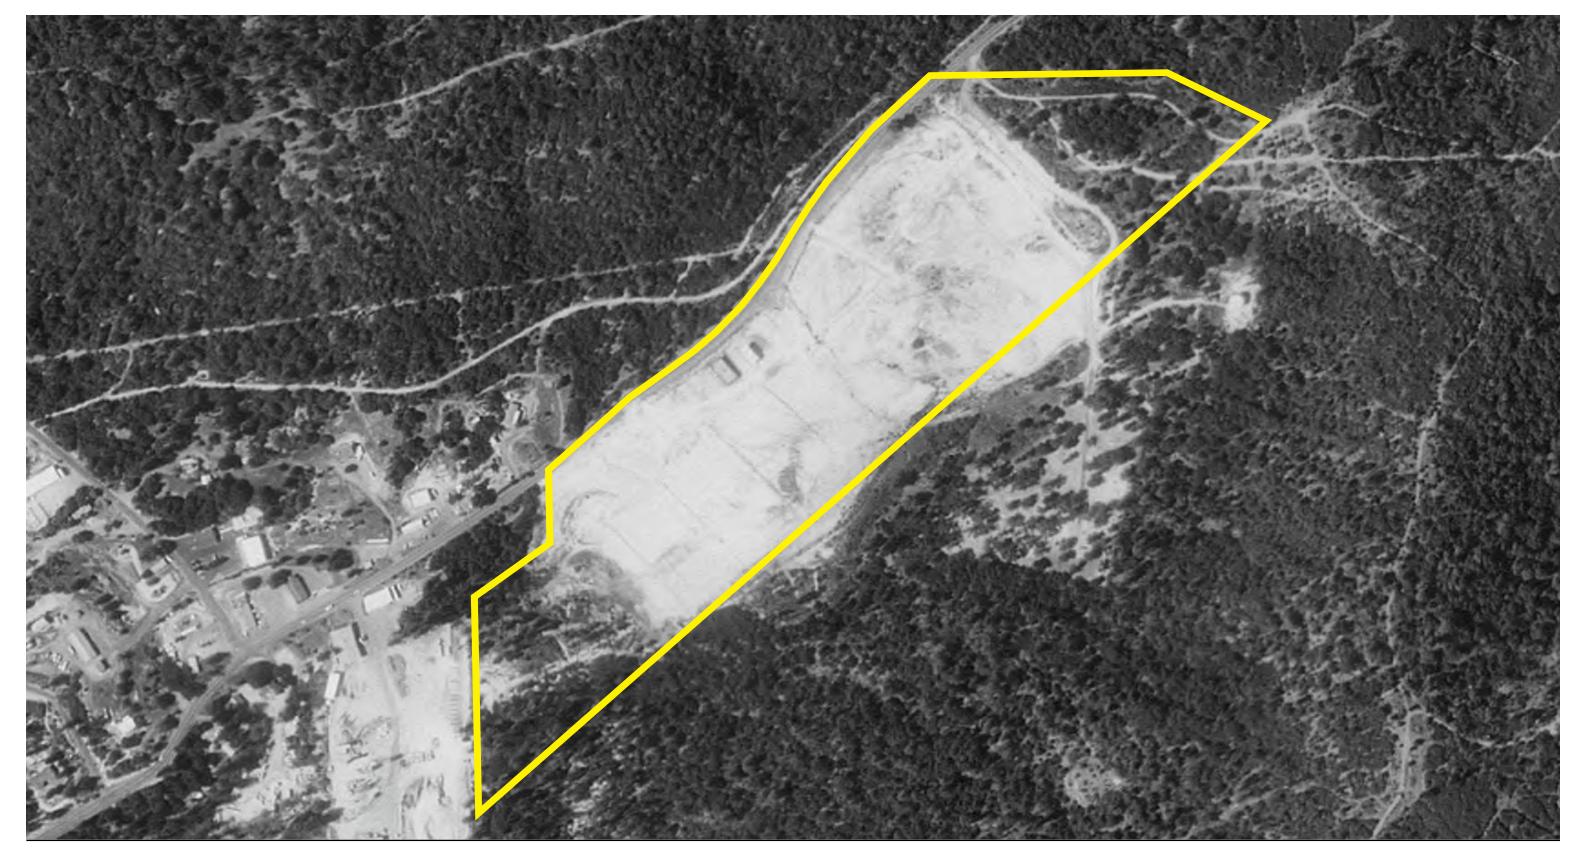

# **HIGHWAY 120 LODGING**

BOARD OF SUPERVISORS

**APRIL 2022** 







SONORA

GROVELAND

#### YOSEMITE VALLEY



#### 1993



### PROJECT AERIAL

#### 2018









### GENERAL EXISTING SITE PHOTOS

### GENERAL EXISTING SITE PHOTOS



















# PROPOSED PROJECT 20 YEAR VISION

ANACAPA ARCHITECTURE | PLANNING | INTERIOR DESIGN







© ANACAPA ARCHITECTURE 2019



PROPOSED PROJECT 20 YEAR VISION







ANACAPA ARCHITECTURE | PLANNING | INTERIOR DESIGN

















#### PROPOSED COMMUNITY ATTRIBUTES

- Year Round Operations
- Long term maintanence and stewardship of the property
- Development proposes rehabilitation and restoration of a highly visible and vacant site
- Venue for community events, weddings, retreats, and provide space for the community to gather
- Employee Housing on-site
- Opportunity to showcase local goods at Sundries Shop and Marketplace
- Appropriate location for Lodging in the ar