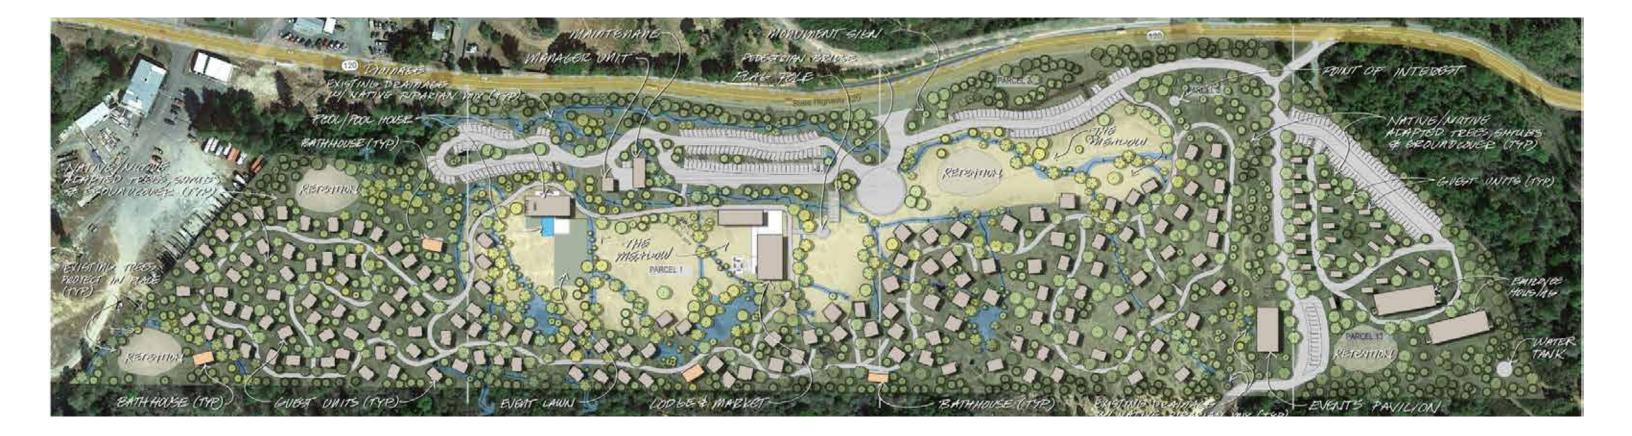

# PROPOSED PROJECT 20 YEAR VISION

ANACAPA ARCHITECTURE | PLANNING | INTERIOR DESIGN

© ANACAPA ARCHITECTURE 2019

PROPOSED PROJECT 20 YEAR VISION

ANACAPA ARCHITECTURE | PLANNING | INTERIOR DESIGN

#### PROPOSED COMMUNITY ATTRIBUTES

- Year Round Operations
- Long term maintanence and stewardship of the property
- Development proposes rehabilitation and restoration of a highly visible and vacant site
- Venue for community events, weddings, retreats, and provide space for the community to gather
- Employee Housing on-site
- Opportunity to showcase local goods at Sundries Shop and Marketplace
- Appropriate location for Lodging in the area
- Low impact, low mass/bulk/scale and a character complimentary to the region
- Full access to Public Utilities
- Within the Emergency Services Boundary
- YARTS stop proposed
- Improved drainage downhill